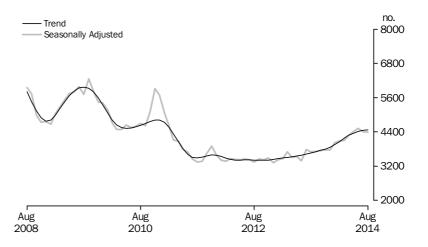

Further detail can be found in Tables 5 and 6 on the downloads tab of the ABS website <a href="http://www.abs.gov.au">http://www.abs.gov.au</a> and in the .pdf.

First Home Buyer
Commitments

In original terms, the number of first home buyer commitments as a percentage of total owner occupied housing finance commitments fell to 11.8% in August 2014 from 12.2% in July 2014. Between July 2014 and August 2014, the average loan size for first home buyers fell \$7,000 to \$300,400. The average loan size for all owner occupied housing commitments fell \$9,100 to \$318,400 for the same period.