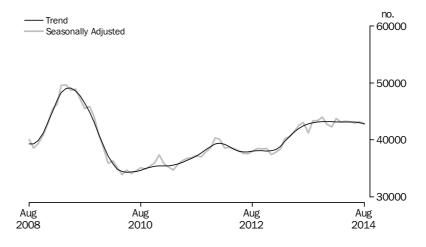

## Value of dwelling commitments

## SUMMARY OF FINDINGS

DWELLINGS FINANCED

Value of Dwellings

Financed

The total value of dwelling commitments excluding alterations and additions (trend) rose 0.3% in August 2014 compared with July 2014, while the seasonally adjusted series fell 1.2% in August 2014.

The total value of owner occupied housing commitments (trend) fell (down \$21m, 0.1%) in August 2014. Falls were recorded in commitments for the purchase of established dwellings (down \$36m, 0.3%) and commitments for the construction of dwellings (down \$8m, 0.5%), while a rise was recorded in commitments for the purchase of new dwellings (up \$23m, 2.3%). The seasonally adjusted series for the total value of owner occupied housing commitments fell 2.0% in August 2014.