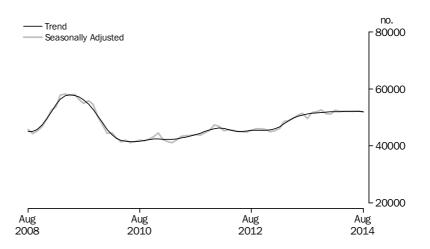

#### No. of dwelling commitments

Owner occupied housing

#### NUMBER OF DWELLING COMMITMENTS

AUGUST 2014 COMPARED WITH JULY 2014:

- In trend terms, the number of commitments for owner occupied housing finance fell 0.2% in August 2014.
- In trend terms, the number of commitments for the purchase of established dwellings fell 0.3% and the number of commitments for the construction of dwellings fell 0.2%, while the number of commitments for the purchase of new dwellings rose 1.7%.
- In original terms, the number of first home buyer commitments as a percentage of total owner occupied housing finance commitments fell to 11.8% in August 2014 from 12.2% in July 2014.

## SUMMARY OF FINDINGS continued

Number of Owner
Occupied Dwellings
Financed

The number of owner occupied housing commitments (trend) fell 0.2% in August 2014, following a fall of 0.1% in July 2014. Falls were recorded in commitments for the purchase of established dwellings excluding refinancing (down 246, 1.0%) and commitments for the construction of dwellings (down 13, 0.2%), while rises were recorded in commitments for the refinancing of established dwellings (up 114, 0.6%) and commitments for the purchase of new dwellings (up 49, 1.7%). The seasonally adjusted estimate for the total number of owner occupied housing commitments fell 0.9% in August 2014.