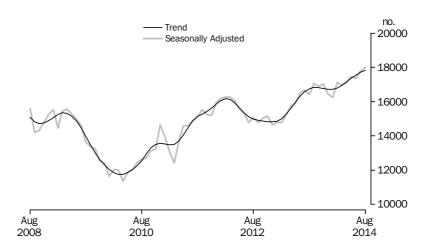

#### No. of dwelling commitments

Owner occupied housing

## SUMMARY OF FINDINGS continued

Number of Owner
Occupied Dwellings
Financed

The number of owner occupied housing commitments (trend) fell 0.2% in August 2014, following a fall of 0.1% in July 2014. Falls were recorded in commitments for the purchase of established dwellings excluding refinancing (down 246, 1.0%) and commitments for the construction of dwellings (down 13, 0.2%), while rises were recorded in commitments for the refinancing of established dwellings (up 114, 0.6%) and commitments for the purchase of new dwellings (up 49, 1.7%). The seasonally adjusted estimate for the total number of owner occupied housing commitments fell 0.9% in August 2014.

## SUMMARY OF FINDINGS continued

Number of Owner
Occupied Dwellings
Financed Excluding
Refinancing

The number of owner occupied housing commitments excluding refinancing (trend) fell 0.6% in August 2014, following a fall of 0.6% in July 2014. The seasonally adjusted series fell 1.9% in August 2014, following a fall of 0.7% in July 2014.