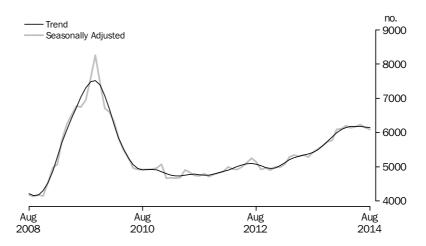

The number of finance commitments for the construction of dwellings for owner occupation (trend) fell 0.2% in August 2014, following a fall of 0.2% in July 2014. The seasonally adjusted series fell 0.8% in August 2014, following a fall of 1.4% in July 2014.