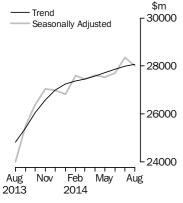

#### No. of dwelling commitments

Owner occupied housing

## SUMMARY OF FINDINGS continued

Number of Owner
Occupied Dwellings
Financed

The number of owner occupied housing commitments (trend) fell 0.2% in August 2014, following a fall of 0.1% in July 2014. Falls were recorded in commitments for the purchase of established dwellings excluding refinancing (down 246, 1.0%) and commitments for the construction of dwellings (down 13, 0.2%), while rises were recorded in commitments for the refinancing of established dwellings (up 114, 0.6%) and commitments for the purchase of new dwellings (up 49, 1.7%). The seasonally adjusted estimate for the total number of owner occupied housing commitments fell 0.9% in August 2014.

Further detail can be found in Tables 1 and 2 on the downloads tab of the ABS website <a href="http://www.abs.gov.au">http://www.abs.gov.au</a> and in the .pdf.

Number of Owner Occupied Dwellings Financed – State Between July 2014 and August 2014, the number of owner occupied housing commitments (trend) fell in New South Wales (down 25, 0.2%), Western Australia (down 23, 0.3%), the Australian Capital Territory (down 2, 0.2%), and Tasmania (down 1, 0.1%), while rises were recorded in Victoria (up 35, 0.3%), Queensland (up 26, 0.3%), the Northern Territory (up 4, 1.1%) and South Australia (up 3, 0.1%). The seasonally adjusted estimates fell in Western Australia (down 198, 2.5%) and New South Wales (down 192, 1.3%), whiles rises were recorded in Queensland (up 230, 2.3%), Victoria (up 63, 0.5%), South Australia (up 26, 0.8%), the Australian Capital Territory (up 5, 0.6%), the Northern Territory (up 3, 0.8%) and Tasmania (up 3, 0.3%),