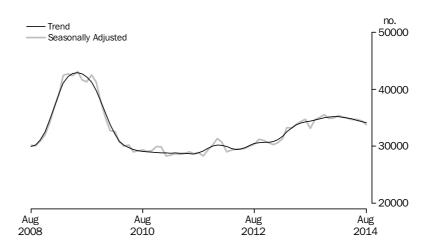

## SUMMARY OF FINDINGS continued

Number of Owner
Occupied Dwellings
Financed Excluding
Refinancing

The number of owner occupied housing commitments excluding refinancing (trend) fell 0.6% in August 2014, following a fall of 0.6% in July 2014. The seasonally adjusted series fell 1.9% in August 2014, following a fall of 0.7% in July 2014.

Further detail can be found in Tables 1 and 2 on the downloads tab of the ABS website <a href="http://www.abs.gov.au">http://www.abs.gov.au</a> and in the .pdf.

Purchase of established dwellings (including refinancing across lending institutions) The number of finance commitments for the purchase of established dwellings for owner occupation (trend) fell 0.3% in August 2014, following a fall of 0.2% in July 2014. The seasonally adjusted series fell 1.1% in August 2014, after a rise of 0.6% in July 2014.