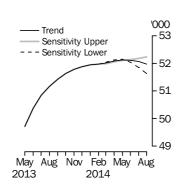

use they will be revised when next month's seasonally adjusted estimates become available. For further information, see paragraphs 30 and 31 in the Explanatory Notes.

The graph below presents the effect of two possible scenarios on the trend estimates:

- (1) The September 2014 seasonally adjusted estimate of the number of dwelling commitments is higher than the August 2014 seasonally adjusted estimate by 2.1%.
- (2) The September 2014 seasonally adjusted estimate of the number of dwelling commitments is lower than the August 2014 seasonally adjusted estimate by 2.1%.

WHAT IF NEXT MONTH'S

The percentage change chosen is the average absolute percentage change of the seasonally adjusted series, based on the last 10 years of data.

## NUMBER OF OWNER OCCUPIED DWELLING FINANCE COMMITMENTS



|               |           |        | SEASON      | SEASONALLY ADJUSTED ESTIMATE: |             |               |  |  |
|---------------|-----------|--------|-------------|-------------------------------|-------------|---------------|--|--|
|               | Trend as  |        | (1) rises l | by 2.1%                       | (2) falls b | y 2.1%        |  |  |
|               | published |        | on this m   | on this month                 |             | on this month |  |  |
|               |           | %      |             | %                             |             | %             |  |  |
|               | no.       | change | no.         | change                        | no.         | change        |  |  |
| February 2014 | 51 969    | 0.1    | 51 969      | 0.1