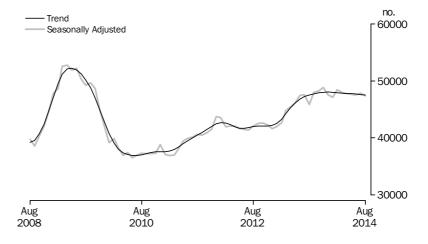

The total value of investment housing commitments (trend) rose (up \$102m, 0.9%) in August 2014 compared with July 2014. Rises were recorded in commitments for the purchase of dwellings by individuals for rent or resale (up \$94m, 1.0%) and commitments for the purchase of dwellings by others for rent or resale (up \$11m, 1.0%), while commitments for the construction of dwellings for rent or resale fell (down \$4m, 0.7%). The value of investment housing commitments seasonally adjusted fell 0.1% in August 2014.

#### INVESTMENT HOUSING - TOTAL