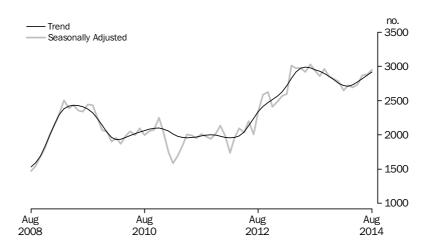

Further detail can be found in Tables 1 and 2 on the downloads tab of the ABS website <a href="http://www.abs.gov.au">http://www.abs.gov.au</a> and in the .pdf.

Purchase of new dwellings

The number of finance commitments for the purchase of new dwellings for owner occupation (trend) rose 1.7% in August 2014, following a rise of 1.7% in July 2014. The seasonally adjusted series rose 2.5% in August 2014, following a rise of 0.5% in July 2014.