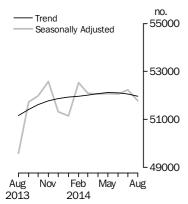

#### INVESTMENT HOUSING - TOTAL

The total value of investment housing commitments (trend) rose (up \$102m, 0.9%) in August 2014 compared with July 2014. Rises were recorded in commitments for the purchase of dwellings by individuals for rent or resale (up \$94m, 1.0%) and commitments for the purchase of dwellings by others for rent or resale (up \$11m, 1.0%), while commitments for the construction of dwellings for rent or resale fell (down \$4m, 0.7%). The value of investment housing commitments seasonally adjusted fell 0.1% in August 2014.